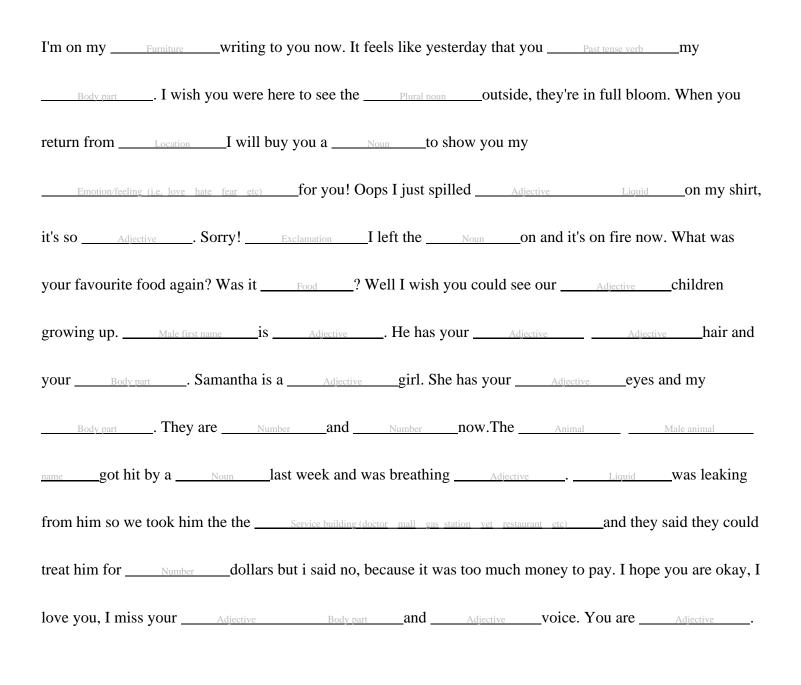

## A weird letter to a loved one.

| 1.  | Name Of The Opposite Gender From Yours.   |
|-----|-------------------------------------------|
| 2.  | Furniture                                 |
| 3.  | Past Tense Verb                           |
| 4.  | Body Part                                 |
| 5.  | Plural Noun                               |
| 6.  | Location                                  |
| 7.  | Noun                                      |
| 8.  | Emotion/feeling (I.e. Love Hate Fear Etc) |
| 9.  | Adjective                                 |
| 10. | Liquid                                    |
| 11. | Adjective                                 |
| 12. | Exclamation                               |
| 13. | Noun                                      |
| 14. | Food                                      |
| 15. | Adjective                                 |
| 16. | Male First Name                           |
| 17. | Adjective                                 |
| 18. | Adjective                                 |
| 19. | Adjective                                 |
| 20. | Body Part                                 |
| 21. | Adjective                                 |
| 22. | Adjective                                 |
| 23. | Body Part                                 |

| 24. | Number                                                        |
|-----|---------------------------------------------------------------|
| 25. | Number                                                        |
| 26. | Animal                                                        |
| 27. | Male Animal Name                                              |
| 28. | Noun                                                          |
| 29. | Adjective                                                     |
| 30. | Liquid                                                        |
| 31. | Service Building (Doctor Mall Gas Station Vet Restaurant Etc) |
| 32. | Number                                                        |
| 33. | Adjective                                                     |
| 34. | Body Part                                                     |
| 35. | Adjective                                                     |
| 36. | Adjective                                                     |
| 37. | Your Name Or Name Of Opposite Gender Of The First Name.       |